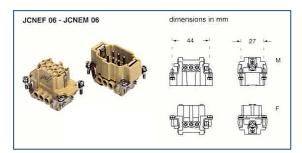

## How to Order Type "JEI" economy inserts (order by Part No.):

| Part No. | Model /description              | For enclosures size | Weight (g) |
|----------|---------------------------------|---------------------|------------|
| JCNEF-06 | Female insert 6 poles + ground  | 6 (44 x 27 mm)      | 48         |
| JCNEF-10 | Female insert 10 poles + ground | 10 (57 x 27 mm)     | 61         |
| JCNEF-16 | Female insert 16 poles + ground | 16 (77.5 x 27 mm)   | 83         |
| JCNEF-24 | Female insert 24 poles + ground | 24 (107 x 27 mm)    | 115        |
| JCNEM-06 | Male insert 6 poles + ground    | 6 (44 x 27 mm)      | 49         |
| JCNEM-10 | Male insert 10 poles + ground   | 10 (57 x 27 mm)     | 63         |
| JCNEM-16 | Male insert 16 poles + ground   | 16 (77.5 x 27 mm)   | 85         |
| JCNEM-24 | Male insert 24 poles + ground   | 24 (107 x 27 mm)    | 117        |