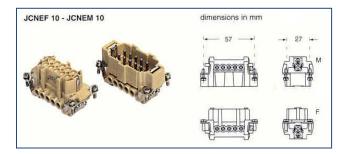

## How to Order Type "JEI" economy inserts (order by Part No.):

| Part No. | Model /description              | For enclosures size | Weight (g) |
|----------|---------------------------------|---------------------|------------|
| JCNEF-06 | Female insert 6 poles + ground  | 6 (44 x 27 mm)      | 48         |
| JCNEF-10 | Female insert 10 poles + ground | 10 (57 x 27 mm)     | 61         |
| JCNEF-16 | Female insert 16 poles + ground | 16 (77.5 x 27 mm)   | 83         |
| JCNEF-24 | Female insert 24 poles + ground | 24 (107 x 27 mm)    | 115        |
| JCNEM-06 | Male insert 6 poles + ground    | 6 (44 x 27 mm)      | 49         |
| JCNEM-10 | Male insert 10 poles + ground   | 10 (57 x 27 mm)     | 63         |
| JCNEM-16 | Male insert 16 poles + ground   | 16 (77.5 x 27 mm)   | 85         |
| JCNEM-24 | Male insert 24 poles + ground   | 24 (107 x 27 mm)    | 117        |