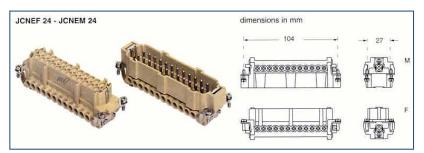

## How to Order Type "JEI" economy inserts (order by Part No.):

| Part No. | Model /description              | For enclosures size | Weight (g) |
|----------|---------------------------------|---------------------|------------|
| JCNEF-06 | Female insert 6 poles + ground  | 6 (44 x 27 mm)      | 48         |
| JCNEF-10 | Female insert 10 poles + ground | 10 (57 x 27 mm)     | 61         |
| JCNEF-16 | Female insert 16 poles + ground | 16 (77.5 x 27 mm)   | 83         |
| JCNEF-24 | Female insert 24 poles + ground | 24 (107 x 27 mm)    | 115        |
| JCNEM-06 | Male insert 6 poles + ground    | 6 (44 x 27 mm)      | 49         |
| JCNEM-10 | Male insert 10 poles + ground   | 10 (57 x 27 mm)     | 63         |
| JCNEM-16 | Male insert 16 poles + ground   | 16 (77.5 x 27 mm)   | 85         |
| JCNEM-24 | Male insert 24 poles + ground   | 24 (107 x 27 mm)    | 117        |