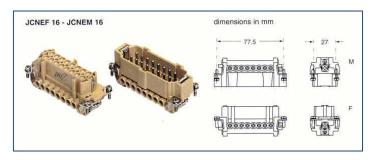

## How to Order Type "JEI" economy inserts (order by Part No.):

| Part No. | Model /description              | For enclosures size | Weight (g) |
|----------|---------------------------------|---------------------|------------|
| JCNEF-06 | Female insert 6 poles + ground  | 6 (44 x 27 mm)      | 48         |
| JCNEF-10 | Female insert 10 poles + ground | 10 (57 x 27 mm)     | 61         |
| JCNEF-16 | Female insert 16 poles + ground | 16 (77.5 x 27 mm)   | 83         |
| JCNEF-24 | Female insert 24 poles + ground | 24 (107 x 27 mm)    | 115        |
| JCNEM-06 | Male insert 6 poles + ground    | 6 (44 x 27 mm)      | 49         |
| JCNEM-10 | Male insert 10 poles + ground   | 10 (57 x 27 mm)     | 63         |
| JCNEM-16 | Male insert 16 poles + ground   | 16 (77.5 x 27 mm)   | 85         |
| JCNEM-24 | Male insert 24 poles + ground   | 24 (107 x 27 mm)    | 117        |