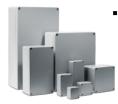

- Aluminum Enclosures: Available from stock in more than 16 formats, these enclosures offer excellent resistance to corrosion, Ingress protection IP65 and EMC protection.
- Pushbutton & control enclosures: These pre-drilled enclosures in polycarbonate, ABS or metal are available from stock for 1 to 15 devices, and are available pre-assembled.