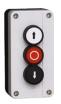

- Aluminum Enclosures: Available from stock in more than 16 formats, these enclosures offer excellent resistance to corrosion, Ingress protection IP65 and EMC protection.
- Pushbutton & control enclosures: These pre-drilled enclosures in polycarbonate, ABS or metal are available from stock for 1 to 15 devices, and are available pre-assembled.