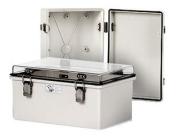

Non-metallic Enclosures: Available with transparent or gray cover, with smooth sides or metric cutouts, TK enclosures are corrosionproof, versatile and available in a multitude of sizes and formats.

- Distribution boxes: A line of non-metallic enclosures, specially designed for housing modular, DIN-Rail mounted control devices such as circuit breakers, timers, fuse holders, and relays.
- Hinged Enclosures: Non-metallic enclosures for electrical panels, equipped with hinged covers (solid or transparent), including models for indoor and for outdoor use.