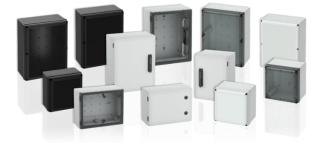

Non-metallic Enclosures: Available with transparent or gray cover, with smooth sides or metric cutouts, TK enclosures are corrosionproof, versatile and available in a multitude of sizes and formats.

- Distribution boxes: A line of non-metallic enclosures, specially designed for housing modular, DIN-Rail mounted control devices such as circuit breakers, timers, fuse holders, and relays.
- Hinged Enclosures: Non-metallic enclosures for electrical panels, equipped with hinged covers (solid or transparent), including models for indoor and for outdoor use.