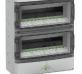

Non-metallic Enclosures: Available with transparent or gray cover, with smooth sides or metric cutouts, TK enclosures are corrosionproof, versatile and available in a multitude of sizes and formats.

- Distribution boxes: A line of non-metallic enclosures, specially designed for housing modular, DIN-Rail mounted control devices such as circuit breakers, timers, fuse holders, and relays.
- Hinged Enclosures: Non-metallic enclosures for electrical panels, equipped with hinged covers (solid or transparent), including models for indoor and for outdoor use.