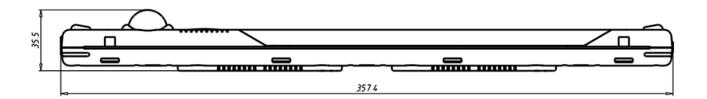

chnicians in observation of the respective national power supply guidelines (IEC 60364)
- The safety measures according to VDE 0100 have to be ensured
- Lamps with magnetic fixing need to be checked to ensure that the holding power of the magnets is sufficient for the respective application including the connection cable
- The lamps must be mounted stationary
- With magnet fixing the lamp can be flexibly mounted inside the electrical cabinet/enclosure
- The technical specifications on the type plate must be strictly observed
- The device must not be opened for repair
- The lamp must not be used as a hand light

#### Warning

There is a risk of personal injury and equipment damage if the connection values are not observed or polarity is incorrect.



#### Spring loaded connection:











Printed in Canada; 24-04 EM-2420-0