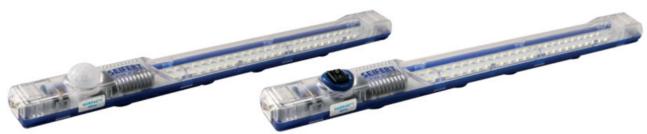

## Usage

The lamp is used for the illumination of stationary control cabinets and electrical enclosures.