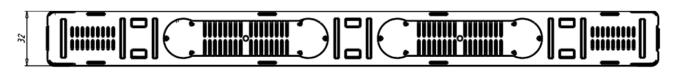

technicians in observation of the respective national power supply guidelines (IEC 60364)
- The safety measures according to VDE 0100 have to be ensured
- Lamps with magnetic fixing need to be checked to ensure that the holding power of the magnets is sufficient for the respective application including the connection cable
- The lamps must be mounted stationary
- With magnet fixing the lamp can be flexibly mounted inside the electrical cabinet/enclosure
- The technical specifications on the type plate must be strictly observed
- The device must not be opened for repair
- The lamp must not be used as a hand light

#### Warning

There is a risk of personal injury and equipment damage if the connection values are not observed or polarity is incorrect.



#### Spring loaded connection:











Printed in Canada; 24-04 EM-2420-0