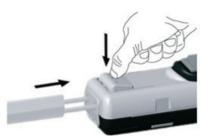

cal technicians in observation of the respective national power supply guidelines (IEC 60364)
- The safety measures according to VDE 0100 have to be ensured
- Lamps with magnetic fixing need to be checked to ensure that the holding power of the magnets is sufficient for the respective application including the connection cable
- The lamps must be mounted stationary
- With magnet fixing the lamp can be flexibly mounted inside the electrical cabinet/enclosure
- The technical specifications on the type plate must be strictly observed
- The device must not be opened for repair
- The lamp must not be used as a hand light

#### Warning

There is a risk of personal injury and equipment damage if the connection values are not observed or polarity is incorrect.



#### Spring loaded connection:











Printed in Canada; 24-04 EM-2420-0