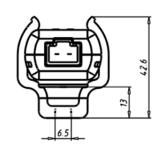

l technicians in observation of the respective national power supply guidelines (IEC 60364)
- The safety measures according to VDE 0100 have to be ensured
- Lamps with magnetic fixing need to be checked to ensure that the holding power of the magnets is sufficient for the respective application including the connection cable
- The lamps must be mounted stationary
- With magnet fixing the lamp can be flexibly mounted inside the electrical cabinet/enclosure
- The technical specifications on the type plate must be strictly observed
- The device must not be opened for repair
- The lamp must not be used as a hand light

#### Warning

There is a risk of personal injury and equipment damage if the connection values are not observed or polarity is incorrect.



#### Spring loaded connection:











Printed in Canada; 24-04 EM-2420-0